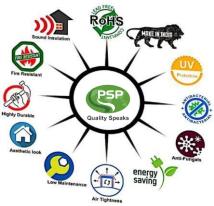

#### **PSP Dynamic Doors and Windows Features**

#### **ROHS COMPLIANCE**

Our profile, under the brand name PSP, is supported by German technology and extruded strictly adhering to British Standard BS EN 12608:2003 with class-B wall thickness of 2.5 mm for outer walls and lead free in compliance with RoHS protocol,

#### SOUND INSULATION

Our windows are designed with special noise-resistant properties which reduce the noise. This double-seal system allows acoustic control requirements in your homeand keeps the noise outside.

#### HIGHLY DURABLE

Extra Durability PSP windows do not warp, twist, or split. Impact modifiers in our profiles are treated with special additives, thereby making the material extremelylong Lasting. Due to the nature of the materials used, these frames remain highlydurable even after years of usage

#### **AESTHETIC LOOK**

uPVC windows and doors give your home a premium and aesthetic look and it comes in various style configurations and colours that suits different home décor. You can even customize your uPVC windows and uPVC doors to suit your home décor and budget.

#### **LOW MAINTEANANCE**

Windows and doors made from uPVC can last for decades without any sign of weathering, and they can be cleaned easily and need to wiping only occasionally. You just need to wipe down clean with soapy water to prevent staining and remove grim or dirt from it.

#### **AIR TIGHTNESS**

We use High-Quality Weather Strips in our uPVC windows to ensure that all sliding windows are airtight and do not allow any air to enter from outside.

#### **ENEGRY SAVING**

UPVC is at the forefront when it comes to energy efficiency as it guarantees excellent insulation, saving on air-conditioning, and heating power costs in offices, homes, or commercial centers.

#### **UV PROTECTION**

The uPVC windows have a hardened chemical makeup which includes titanium dioxide & other chemical compounds. The windows are designed in such a waythat they are better able to resist the UV rays and keep them unspoils.

#### FIR RESISTANT

Fire Resistant: PSP uPVC Window & Doors are fire resistant and after removing the source of the fire it will be automatically distinguished within 60 seconds.