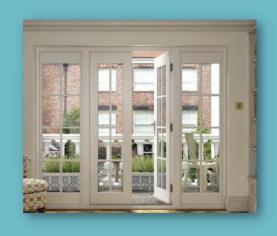

#### **French Doors:**

Two adjoining doors that have glass panes extending for most of its length and are hinged at opposite sides of a doorway so that they open in the middle