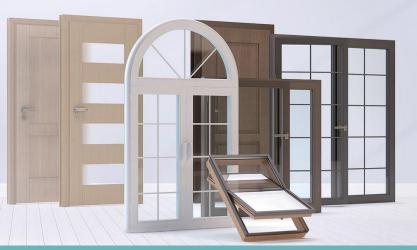

and hi-tech plant for the fabrication of aluminium Windows & Doors with the capacity of 6 lacs sqft. annually.
- 5. In year 2020-2021 Established a modern and highly equipped plant for manufacturing of all type of Electric Wire & Cables, supported by German technology in old Industrial area at Alwar, Rajasthan (NCR) India.

Wire and cable plant having all imported equipments and high precision machines which are capable to produce highquality products with the lowest manpower and lowest consumption of energy.

This product is also approved by CE Certification and got the BIS relevant licenses.

### Certification and licenses:













## Shriram Institute for Industrial Research **TEST REPORT**







## Manufacturing Plant inside











## Wide Range of uPVC **Doors & Windows**





#### **Casement Windows and Doors:**

Window, opening on the wall of a building for the admission of light and air; windows are often arranged also for the purpose of architectural decoration. PSP 60 range casement windows and Doors with profile depth of 60 mm are available in both Outward and Inward opening styles side hung applications with single-point and multi-point locking options.

#### **Fixed Windows:**

A Window that can not be open still gives you a bright view of the outside world. PSP window provides you various design options in that also. Fixed windows are recommended where light or vision or insulation are alone needed.





#### **Top Hung Windows/Ventilators:**

A top-hung window is also known as an awning window which isused for ventilation purpose.

PSP Top hung win