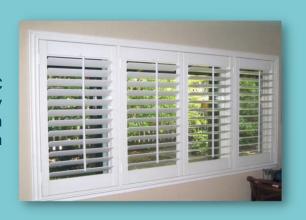

## Wide Range of uPVC **Doors & Windows**

#### **Casement Windows and Doors:**

Window, opening on the wall of a building for the admission of light and air; windows are often arranged also for the purpose of architectural decoration. PSP 60 range casement windows and Doors with profile depth of 60 mm are available in both Outward and Inward opening styles side hung applications with single-point and multi-point locking options.