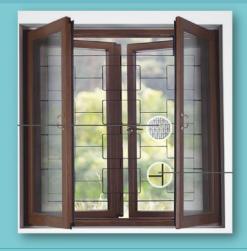

#### **French Doors:**

Two adjoining doors that have glass panes extending for most of its length and are hinged at opposite sides of a doorway so that they open in the middle