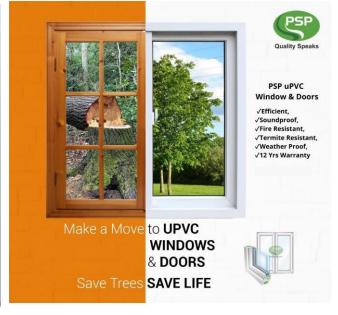

## Wide Range of uPVC **Doors & Windows**

#### WHY prefer uPVC Doors and Windows

- UPVC windows & doors can instantly give any room a face-lift. They look elegant and provide insulation against noise, dust, rain, pollution, and rising energy costs making them ideal for Indian Living Climate-Designed for Indian conditions.
- They are easy to install and can be used to change the character of any room extend it or bring in more light.
- \_ A new age window material made from UV-resistant UPVC blend to withstand the extreme climate.
- Superior insulation from outside heat as UPVC is a poor conductor of heat.
- Professional installation and perfect sealing ensure insulation from noise, dust & pollution.
- Does not expand, rust, or corrode, and never fades.
- Rain track and sill insulates from rain and hurricane bars withstand strong winds.
- Termite resistant and low maintenance-requires no painting only routine cleaning.
- Self-extinguishing and does not propagate fire: Allow easy escape in case of fire.
- It's recyclable and consumes fare less energy in its conversion from raw material to a finished product.