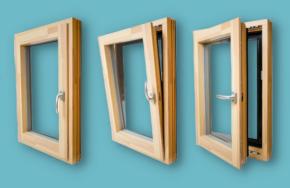

#### **Casement Windows and Doors:**

Window, opening on the wall of a building for the admission of light and air; windows are often arranged also for the purpose of architectural decoration. PSP 60 range casement windows and Doors with profile depth of 60 mm are available in both Outward and Inward opening styles side hung applications with single-point and multi-point locking options.