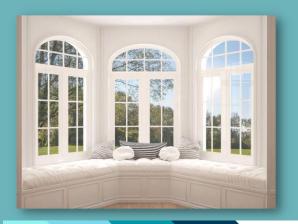

#### **Arch Windows:**

The arched window is curved or half circle at the top and looks beautiful. Arch windows can be openable to let in fresh air or fixed to only let in light. It gives a traditional look to your building.