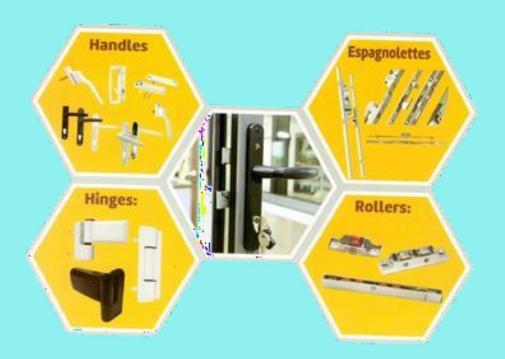

## **Hardware Range:**

uPVC windows in your home, you can be assured that these windows will not only make your home look elegant and classy, but also provide you with greater privacy. Privacy can be ensured by selecting a suitable type of hardware. PSP has a wide range of hardware products as per customer's requirements. Therefore providing you the best option which will blend with your taste and design is our prime motto.