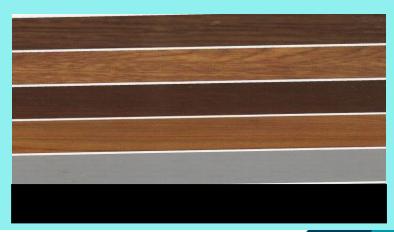

#### **PSP LAMINATED PROFILE COLOUR**

- **DARK OAK**
- **GOLDEN OAK**
- **MOHAGUNY**
- **WALNUT**
- STEEL GREY
- BLACK

**Quality Speaks** 