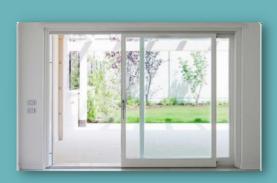

#### **Sliding Windows and Doors:**

PSP uPVC Sliding Doors & Windows, designed with heavy-duty smooth rollers & most suitable hardware. These are available in 2 track, 2.5 track, 3 track, 4 track, and mono track. Also, it may design with 2 shutters to 8 shutters and available with mesh & without mesh provision.