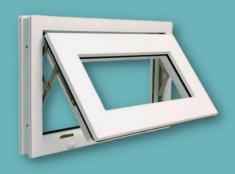

#### **Top Hung Windows/Ventilators:**

A top-hung window is also known as an awning window which isused for ventilation purpose.

PSP Top hung windows give you an attractive look and properventilation to your buildings.